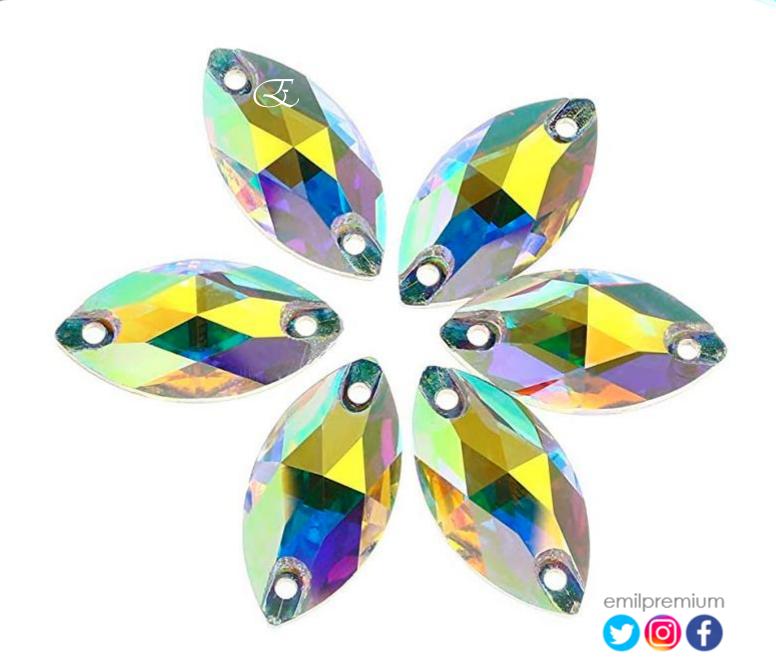

Sew-on Drop 3230

<u>Sizes</u>

7\*12mm

10\*14mm

11\*18mm

13\*18mm

13\*22mm

17\*28mm