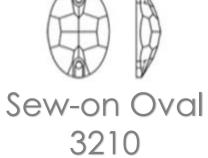

Sew-on Drop 3230

<u>Sizes</u>

7\*12mm

10\*14mm

11\*18mm

13\*18mm

13\*22mm

17\*28mm