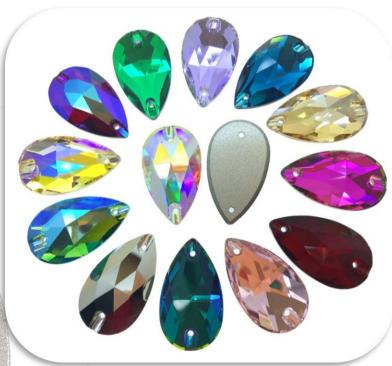

Sew-on Drop 3230

<u>Sizes</u>

7\*12mm

10\*14mm

11\*18mm

13\*18mm

13\*22mm

17\*28mm