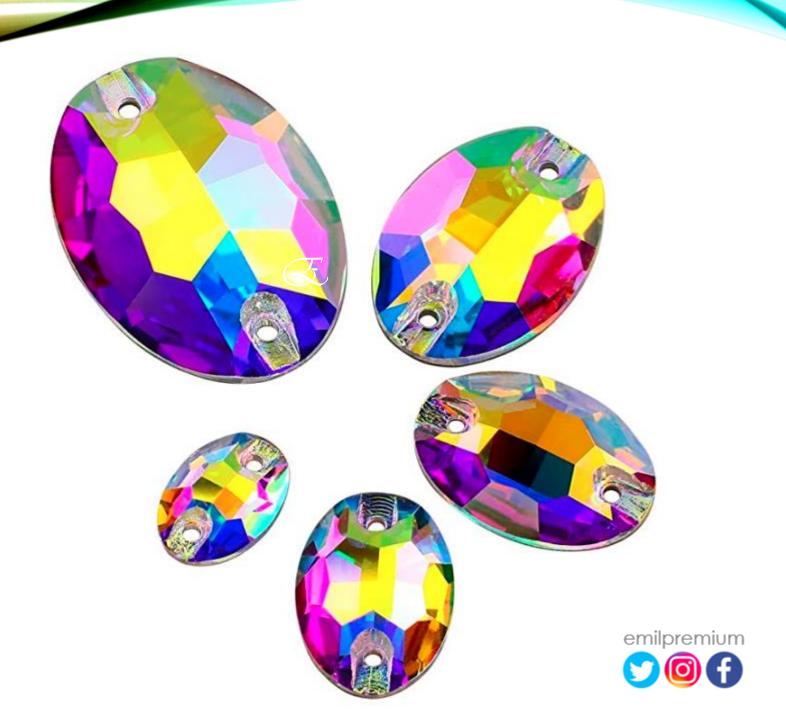

Sew-on Drop 3230

<u>Sizes</u>

7\*12mm

10\*14mm

11\*18mm

13\*18mm

13\*22mm

17\*28mm