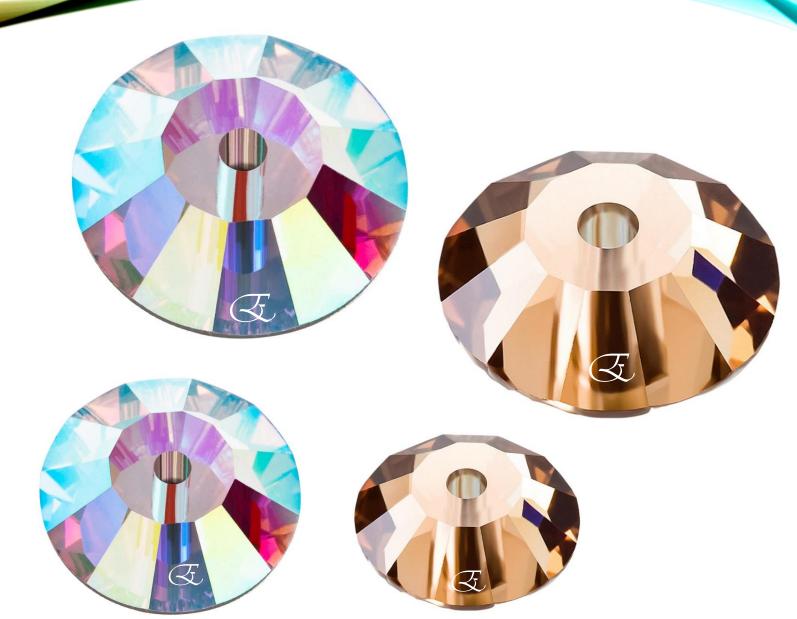

### Sew-on Lochrose 3128

<u>Sizes</u>

3mm

4mm

5mm

6mm

7mm

8mm

DBijou<sup>M</sup>
8128

金额鱼

Shade: Light Siam Quantity: 10G/1440pcs

Shape : LOCHROSE Size : 4 mm

DBijou<sup>M</sup>
Superior MC
8128

Shade: Crystal AL Quantity: 10G/1440pcs

Shape: LOCHE Size: 4 mm

emilpremium