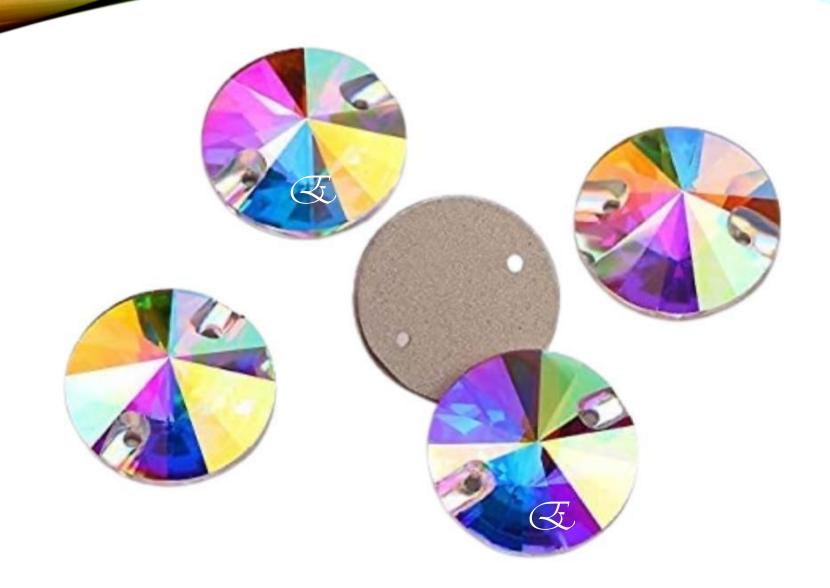

### Œ

www.emilfashion.com

Wear-resistant, acid-base corrosion-resistant protective paint

Sew-on Rivolli 3200

<u>Sizes</u>

6mm

8mm

10mm