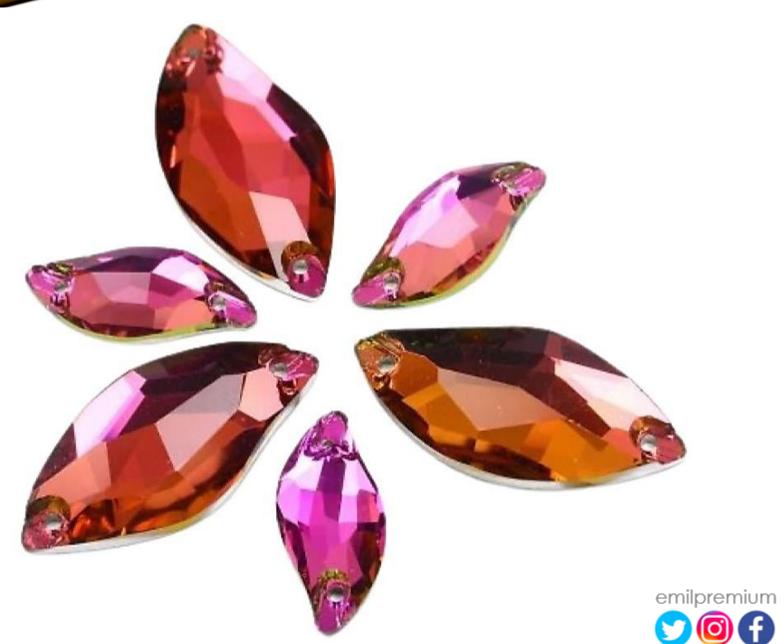

<u>Sizes</u>

5\*15mm

6\*18mm

7\*21mm

9\*26mm

Sew-on Diamond Leaf 3254

> <u>Sizes</u> 10\*20mm 14\*30mm