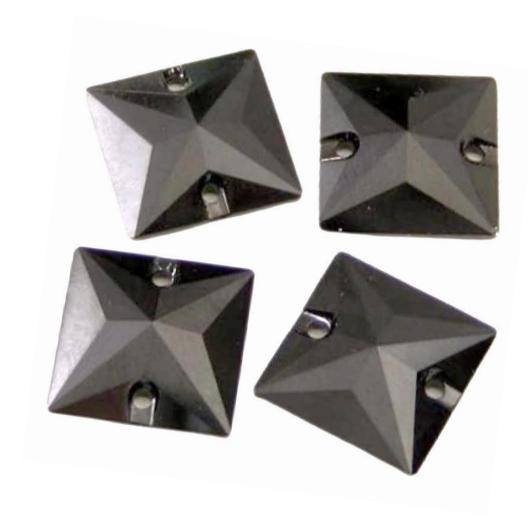

### www.emilfashion.com

Sizes 7\*10mm 10\*14mm 11\*16mm 13\*18mm 17\*24mm

Sew-on Cosmic 3265

10\*12mm 11\*14mm 13\*17mm 17\*21mm

Sew-on Square 3240

<u>Sizes</u>

10\*10mm

12\*12mm

14\*14mm

16\*16mm

22\*22mm

Sew-on Rectangle 3250

> Sizes 8\*10mm 10\*14mm 13\*18mm 18\*25mm

Sew-on Triangle 3270

> Sizes 12\*12mm 16\*16mm 22\*22mm

Sew-on Baguette 3255