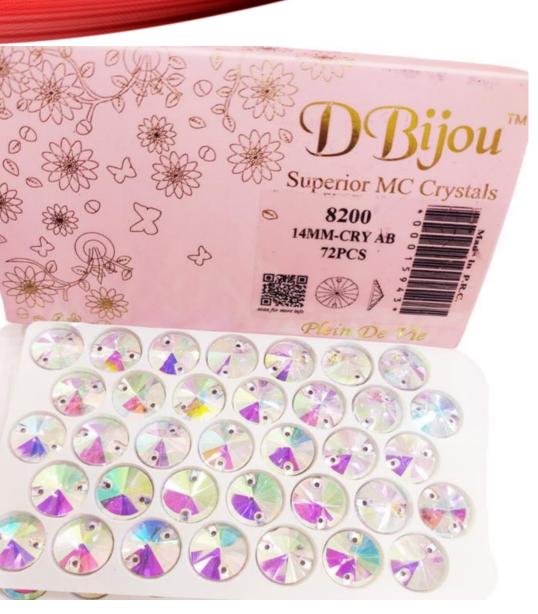

### Œ

www.emilfashion.com

Wear-resistant, acid-base corrosion-resistant protective paint

Sew-on Rivolli 3200

<u>Sizes</u>

6mm

8mm

10mm