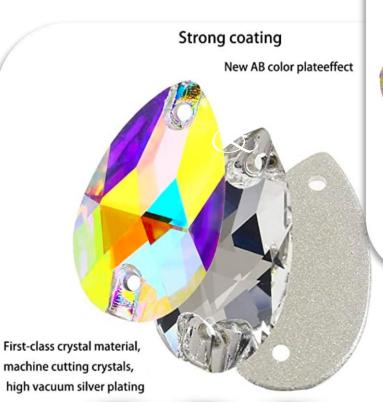

Sew-on Drop 3230

<u>Sizes</u>

7\*12mm

10\*14mm

11\*18mm

13\*18mm

13\*22mm

17\*28mm

### Œ

www.emilfashion.com

Wear-resistant, acid-base corrosion-resistant protective paint

Sew-on Rivolli 3200

<u>Sizes</u>

6mm

8mm

10mm