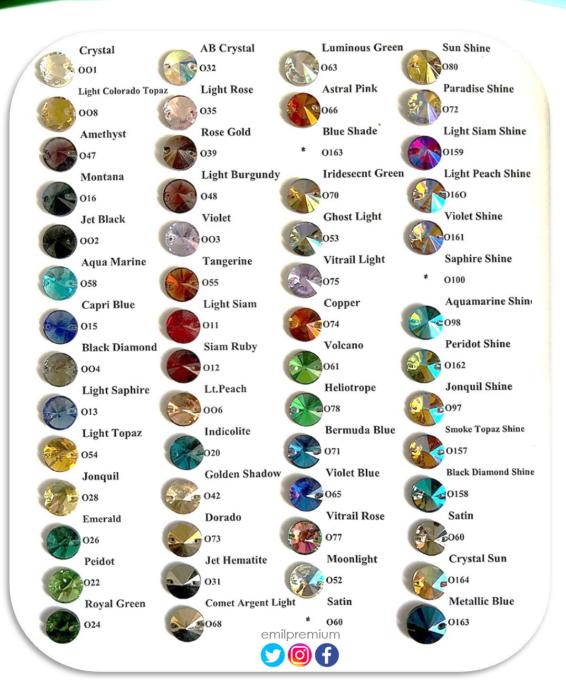

# www.emilfashion.com



















Sizes 7\*10mm 10\*14mm 11\*16mm 13\*18mm 17\*24mm







Sew-on Cosmic 3265



10\*12mm 11\*14mm 13\*17mm 17\*21mm





































Sew-on Square 3240

<u>Sizes</u>

10\*10mm

12\*12mm

14\*14mm

16\*16mm

22\*22mm













Sew-on Rectangle 3250

> Sizes 8\*10mm 10\*14mm 13\*18mm 18\*25mm







Sew-on Triangle 3270

> Sizes 12\*12mm 16\*16mm 22\*22mm







Sew-on Baguette 3255

<u>Sizes</u>

5\*15mm

6\*18mm

7\*21mm

9\*26mm













Sew-on Diamond Leaf 3254

> <u>Sizes</u> 10\*20mm 14\*30mm















### Sew-on Marguerite 3700

<u>Sizes</u>

6mm

8mm

10mm

12mm

14mm













### Sew-on Round

Sizes 8mm 10mm 12mm















### Sew-on Galactic

<u>Sizes</u>

5\*10mm

9\*14mm

12\*18mm

17\*27mm