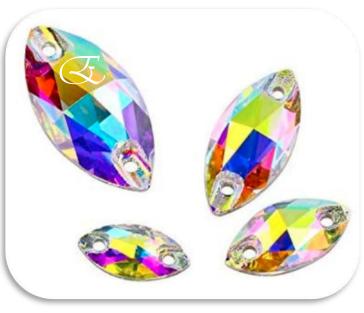

Sew-on Drop 3230

<u>Sizes</u>

7\*12mm

10\*14mm

11\*18mm

13\*18mm

13\*22mm

17\*28mm