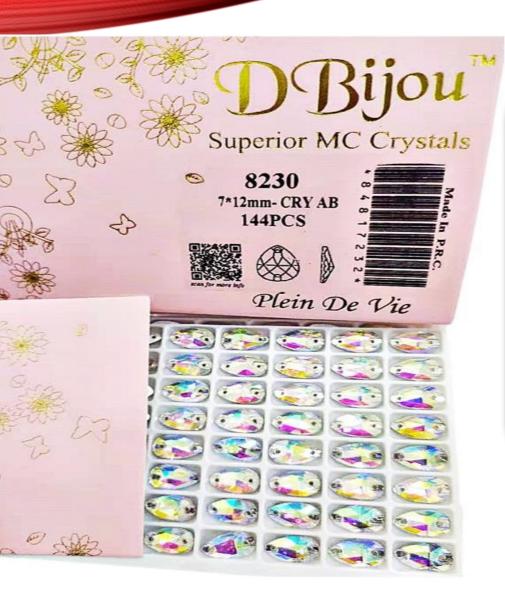

Sew-on Drop 3230

<u>Sizes</u>

7\*12mm

10\*14mm

11\*18mm

13\*18mm

13\*22mm

17\*28mm