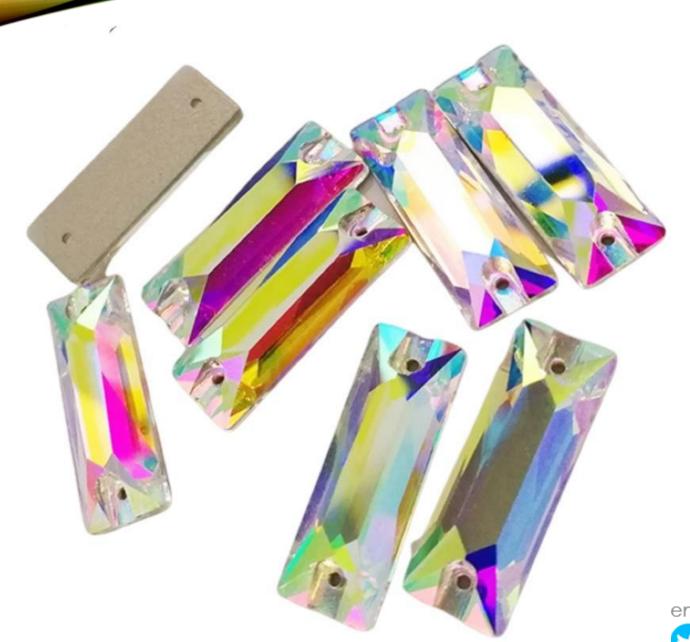

14\*14mm

16\*16mm

22\*22mm

Sew-on Rectangle 3250

> Sizes 8\*10mm 10\*14mm 13\*18mm 18\*25mm

Sew-on Triangle 3270

> Sizes 12\*12mm 16\*16mm 22\*22mm

Sew-on Baguette 3255