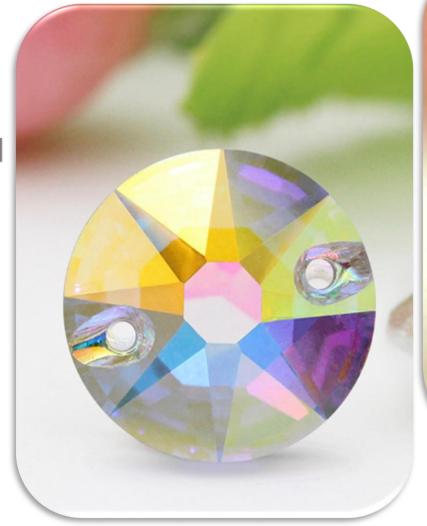

### Œ

www.emilfashion.com

Wear-resistant, acid-base corrosion-resistant protective paint

Sew-on Rivolli 3200

<u>Sizes</u>

6mm

8mm

10mm