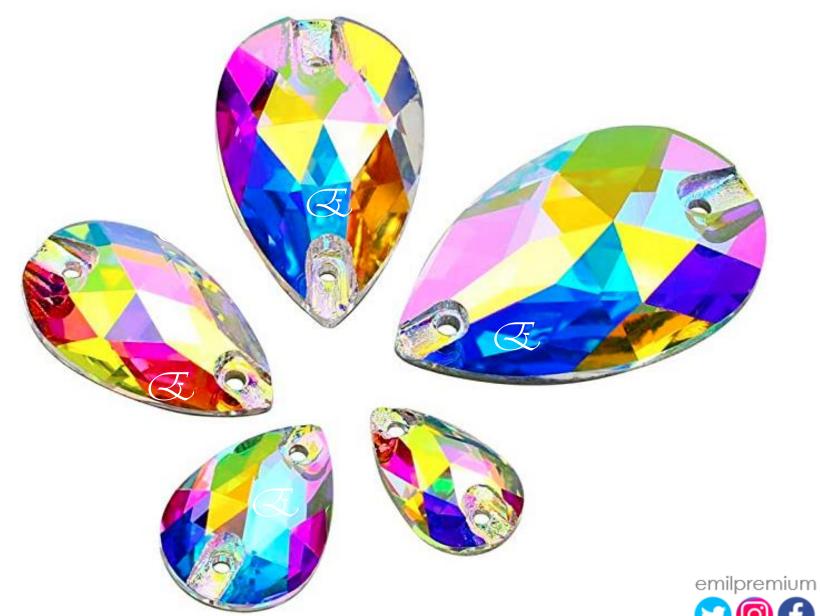

Sew-on Drop 3230

<u>Sizes</u>

7\*12mm

10\*14mm

11\*18mm

13\*18mm

13\*22mm

17\*28mm