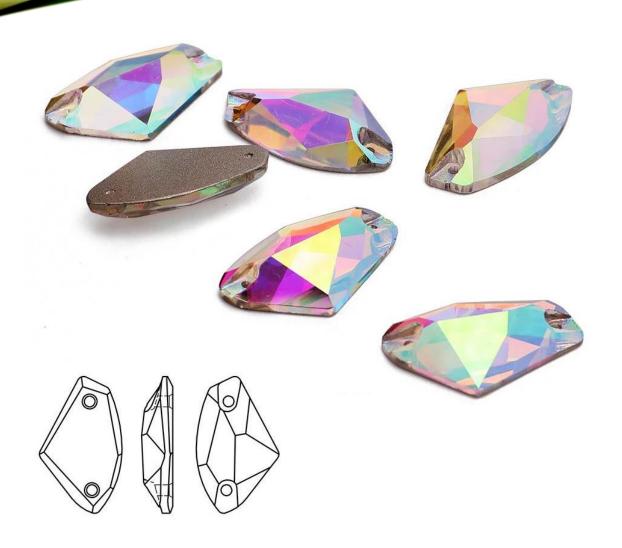

<u>Sizes</u>

5\*15mm

6\*18mm

7\*21mm

9\*26mm

Sew-on Diamond Leaf 3254

> <u>Sizes</u> 10\*20mm 14\*30mm