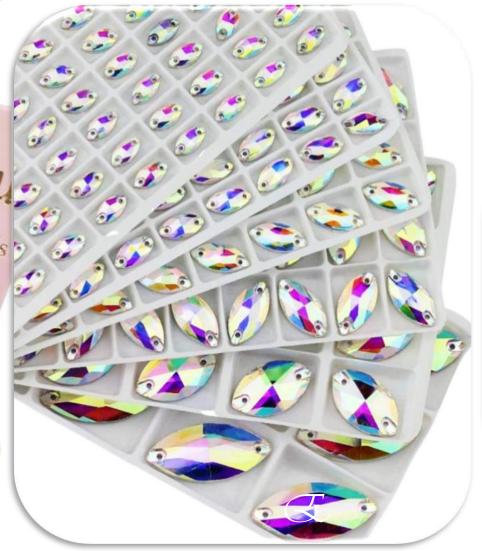

schedule.

## 100% Assurance of BEST QUALITY BEST PRICES BEST SERVICES





### Sew-on Lochrose 3128

<u>Sizes</u>

3mm

4mm

5mm

6mm

7mm

8mm













DBijou<sup>M</sup>
8128

金额鱼

Shade: Light Siam Quantity: 10G/1440pcs

Shape : LOCHROSE Size : 4 mm

DBijou<sup>M</sup>
Superior MC
8128

Shade: Crystal AL Quantity: 10G/1440pcs

Shape: LOCHE Size: 4 mm

emilpremium











Sew-on Drop 3230

<u>Sizes</u>

7\*12mm

10\*14mm

11\*18mm

13\*18mm

13\*22mm

17\*28mm







### Œ

www.emilfashion.com







Wear-resistant, acid-base corrosion-resistant protective paint











Sew-on Rivolli 3200

<u>Sizes</u>

6mm

8mm

10mm

12mm

14mm

16mm

18mm

















emilpremium











<u>Sizes</u>

5\*10mm

6\*12mm

7\*15mm

9\*18mm

15\*32mm



### E

### www.emilfashion.com



















Sizes 7\*10mm 10\*14mm 11\*16mm 13\*18mm 17\*24mm







Sew-on Cosmic 3265



10\*12mm 11\*14mm 13\*17mm 17\*21mm





































Sew-on Square 3240

<u>Sizes</u>

10\*10mm

12\*12mm

14\*14mm

16\*16mm

22\*22mm













Sew-on Rectangle 3250

> Sizes 8\*10mm 10\*14mm 13\*18mm 18\*25mm







Sew-on Triangle 3270

> Sizes 12\*12mm 16\*16mm 22\*22mm







Sew-on Baguette 3255

<u>Sizes</u>

5\*15mm

6\*18mm

7\*21mm

9\*26mm













Sew-on Diamond Leaf 3254

> <u>Sizes</u> 10\*20mm 14\*30mm















### Sew-on Marguerite 3700

<u>Sizes</u>

6mm

8mm

10mm

12mm

14mm













### Sew-on Round

Sizes 8mm 10mm 12mm















### Sew-on Galactic

<u>Sizes</u>

5\*10mm

9\*14mm

12\*18mm

17\*27mm