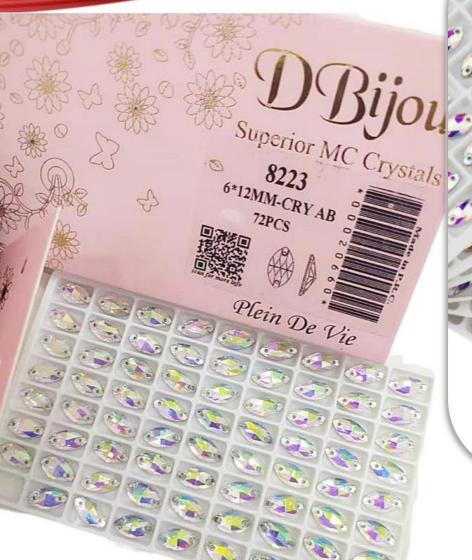

Sew-on Drop 3230

<u>Sizes</u>

7\*12mm

10\*14mm

11\*18mm

13\*18mm

13\*22mm

17\*28mm