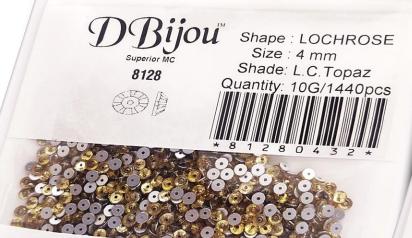

DBijou<sup>M</sup>
8128

金额鱼

Shade: Light Siam Quantity: 10G/1440pcs

Shape : LOCHROSE Size : 4 mm

DBijou<sup>M</sup>
Superior MC
8128

Shade: Crystal AL Quantity: 10G/1440pcs

Shape: LOCHE Size: 4 mm

emilpremium