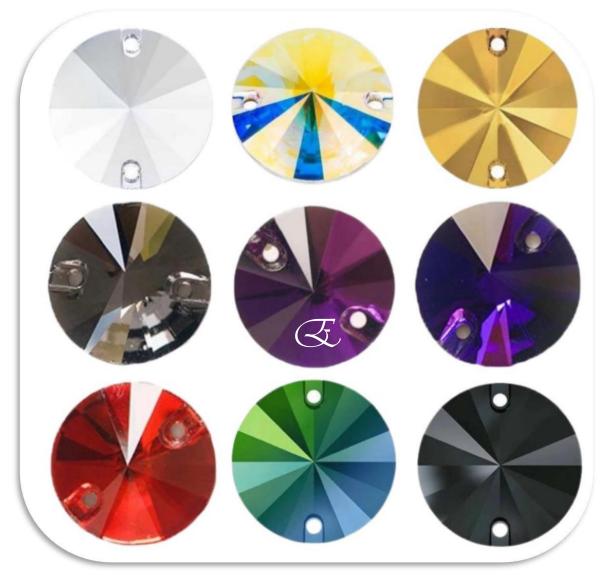

### Œ

www.emilfashion.com

Wear-resistant, acid-base corrosion-resistant protective paint

Sew-on Rivolli 3200

<u>Sizes</u>

6mm

8mm

10mm